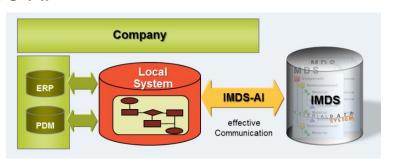

IMDS-AI

#### **IMDS-AI** fee structure

| Contract Period:                     | IMDS-AI Tariffs |        |        |       |       |       |                   |
|--------------------------------------|-----------------|--------|--------|-------|-------|-------|-------------------|
| 12 months                            | а               | ь      | С      | d     | е     | f     |                   |
| Modules (up to)                      | 200,000         | 99,999 | 9,999  | 4,999 | 1,999 | 999   | additio           |
| Remote Consulting<br>Support (hours) | 30              | 20     | 12     | 8     | 5     | -     | additional orders |
| License Fee (EUR)                    | 36,750          | 21,000 | 15,750 | 8,400 | 5,250 | 3,150 | Ø                 |

The number of datasheets <u>imported into CDX</u> is not deducted from the available number of modules in the respective tariff.