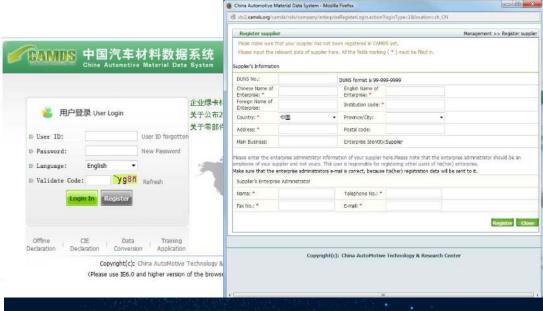

## **CAMDS**

https://cuc.camds.org.cn/camds/login.action

### Material data system of the Chinese Automotive industry