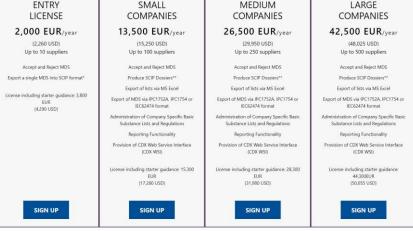

#### **IMDS-AI** fee structure

| Contract Period:                     | IMDS-AI Tariffs |        |        |       |       |       |                   |
|--------------------------------------|-----------------|--------|--------|-------|-------|-------|-------------------|
| 12 months                            | а               | ь      | С      | d     | е     | f     |                   |
| Modules (up to)                      | 200,000         | 99,999 | 9,999  | 4,999 | 1,999 | 999   | additio           |
| Remote Consulting<br>Support (hours) | 30              | 20     | 12     | 8     | 5     | -     | additional orders |
| License Fee (EUR)                    | 36,750          | 21,000 | 15,750 | 8,400 | 5,250 | 3,150 | Ø                 |