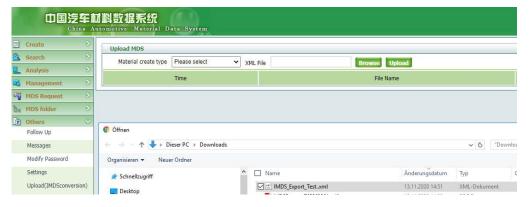

# CDX import with IMDS-AI from IMDS

### **Import of IMDS MDS**

- IMDS User ID and Password
- Search for the artices which we want to import