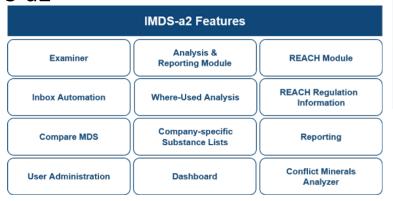

## **Advanced Solutions**

### **Overview**

• IMDS-a2

#### IMDS-a2 (basic version)

An annual license costs 2,900 Euro per IMDS-a2 activated IMDS user ID.

If you would like to order more than one license the following price list applies:

1 - 5 annual licenses: 2,900 Euro each
6 - 10 annual licenses: 2,750 Euro each
11 - 20 annual licenses: 2,600 Euro each