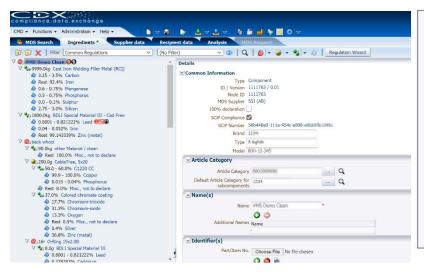

## **CDX System**

https://www.cdxsystem.com/cdx/faces/login

### **Compliance Data Exchange**

- Supply Chain Data Management and Environmental Compliance across multiple industries including
  - Heavy Equipment
  - Electronics
  - Aerospace and Defense