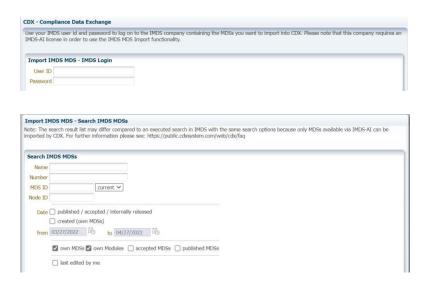

# CDX import with IMDS-AI from IMDS

### **Import of IMDS MDS**

- IMDS User ID and Password
- Search for the artices which we want to import