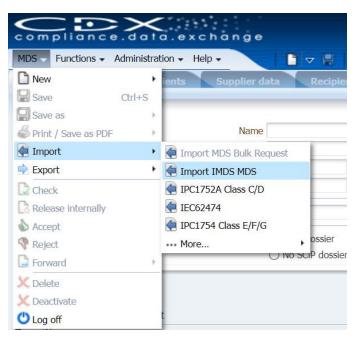

# CDX import with IMDS-AI from IMDS

### **Import of IMDS MDS**

- IMDS User ID and Password
- Search for the artices which we want to import